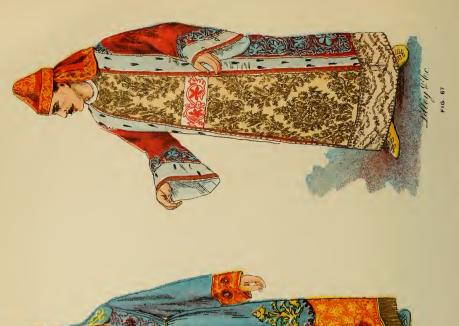

# OFFICERS' ROBES Plate No. 2.

| FIG. 55. | 270 Robe, wool faced cashmere, full lined, satin and lace trimming.\$ 8 00 1149 Headdress, same material 2 60 1337 Sandals 150 | 271 Robe, fine wool faced cashmere, full lined, satin and lace trimming ming street and lace trimming ming street and str | 1149 Headdress, same material 2 60 1337 Sandals 1 50      | satin and lace trimming                                                                                                     | 273 Robe, fine all-wool merino, full lined, satin and lace trimming. \$10 75 1150 Headdress, same material 2 80 1337 Sandals 415 05 | 151 Hobe, silk finished velvet, full lined, satin and lace trimming. \$14.50 till Headdress, same material 3.25 tien of the lines | 275 Robe, fine silk finished velvet, full lined, satin and lace trimming. 31, 50  | 1151 Headdress, same material 3 25   1157 Sandals   150            | 276 Robe, silk plush, full lined, satin and lace trimming | 1337 Sandals 1 50<br>*26 25 |
|----------|--------------------------------------------------------------------------------------------------------------------------------|--------------------------------------------------------------------------------------------------------------------------------------------------------------------------------------------------------------------------------------------------------------------------------------------------------------------------------------------------------------------------------------------------------------------------------------------------------------------------------------------------------------------------------------------------------------------------------------------------------------------------------------------------------------------------------------------------------------------------------------------------------------------------------------------------------------------------------------------------------------------------------------------------------------------------------------------------------------------------------------------------------------------------------------------------------------------------------------------------------------------------------------------------------------------------------------------------------------------------------------------------------------------------------------------------------------------------------------------------------------------------------------------------------------------------------------------------------------------------------------------------------------------------------------------------------------------------------------------------------------------------------------------------------------------------------------------------------------------------------------------------------------------------------------------------------------------------------------------------------------------------------------------------------------------------------------------------------------------------------------------------------------------------------------------------------------------------------------------------------------------------------|-----------------------------------------------------------|-----------------------------------------------------------------------------------------------------------------------------|-------------------------------------------------------------------------------------------------------------------------------------|--------------------------------------------------------------------------------------------------------------------------------------------------------------------------------------------------------------------------------------------------------------------------------------------------------------------------------------------------------------------------------------------------------------------------------------------------------------------------------------------------------------------------------------------------------------------------------------------------------------------------------------------------------------------------------------------------------------------------------------------------------------------------------------------------------------------------------------------------------------------------------------------------------------------------------------------------------------------------------------------------------------------------------------------------------------------------------------------------------------------------------------------------------------------------------------------------------------------------------------------------------------------------------------------------------------------------------------------------------------------------------------------------------------------------------------------------------------------------------------------------------------------------------------------------------------------------------------------------------------------------------------------------------------------------------------------------------------------------------------------------------------------------------------------------------------------------------------------------------------------------------------------------------------------------------------------------------------------------------------------------------------------------------------------------------------------------------------------------------------------------|-----------------------------------------------------------------------------------|--------------------------------------------------------------------|-----------------------------------------------------------|-----------------------------|
| FIG. 54. | 240 Robe, wool faced cashmere, full lined satin applique trimming \$ 50         1125 Headdress, same material                  | 261 Robe, fine wool faced cashmere, full lined, satin applique trimming                                                                                                                                                                                                                                                                                                                                                                                                                                                                                                                                                                                                                                                                                                                                                                                                                                                                                                                                                                                                                                                                                                                                                                                                                                                                                                                                                                                                                                                                                                                                                                                                                                                                                                                                                                                                                                                                                                                                                                                                                                                        | 1937 Sandals                                              | satin applique trimming\$10 25 1126 Headdress, same material 1 35 1337 Sandals 150 ——\$13 10                                | 263 Robe, fine all-wool merino, full lined, satin applique trimming.\$11.00 1126 Headdress, same material 1 55 1337 Sandals 150     | 264 Robe, silk finished velvet, full lined, satin applique trimming\$12.50 1127 Headdress, same material                                                                                                                                                                                                                                                                                                                                                                                                                                                                                                                                                                                                                                                                                                                                                                                                                                                                                                                                                                                                                                                                                                                                                                                                                                                                                                                                                                                                                                                                                                                                                                                                                                                                                                                                                                                                                                                                                                                                                                                                                 | 265 Robe, fine silk finished velvet, full lined, satin applique trimming. \$15 50 | 1127 Headdress, same material 150<br>1337 Sandals 150<br>——\$18 50 | 266 Robe, silk plush, full lined, satin applique trimming | 1837 Sandals 1 50           |
| FIG. 53. | 250 Robe, wool faced eashmere, full lined, trimmed with satin\$ 7 50 1352 Headdress, same material 1 50 1395 Sandals           | full lined, trimmed with satin\$ 8 75 1152 Headdress, same material 1 50 13% Sandals 1 00                                                                                                                                                                                                                                                                                                                                                                                                                                                                                                                                                                                                                                                                                                                                                                                                                                                                                                                                                                                                                                                                                                                                                                                                                                                                                                                                                                                                                                                                                                                                                                                                                                                                                                                                                                                                                                                                                                                                                                                                                                      | 252 Robe, all-wool merino, full lined, trimmed with satin | 253 Robe, fine all-wool merino, full lined, trimmed with satin\$10.75 l153 Headdress, same material 1 75 l238 Sandals 1 100 | 254 Robe, silk finished velvet, full lined, trimmed with satin\$11.50 l154 Headdress, same material 2 00 l336 Sandals               | 255 Robe, fine silk finished velvet, full lined, trimmed with satin\$14 25 1154 Headdress, same material 2 00 1336 Sandals                                                                                                                                                                                                                                                                                                                                                                                                                                                                                                                                                                                                                                                                                                                                                                                                                                                                                                                                                                                                                                                                                                                                                                                                                                                                                                                                                                                                                                                                                                                                                                                                                                                                                                                                                                                                                                                                                                                                                                                               | 256 Robe, extra fine satin or cloth, fu.] lined, trimmed with satin               |                                                                    | 258 Robe, silk plush, full lined, trim. med with satin    | 1336 Sandals                |

"Me make thise goods precisely as illustrated."